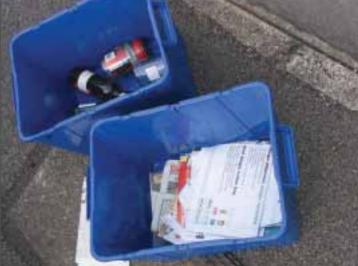

# Going on the road to boost recycling

By **ED HILL** 

ed.hill@kosmedia.co.uk

THE council is trying to improve Ashford's green credentials after it was named worst authority in the country for recycling.

It has organised a series of road shows to promote its blue box recycling scheme, in a bid to raise awareness of recycling among residents in the borough.

The campaign, which began on Saturday, coincides with the arrival of new boxes to more than 9,000 additional homes across the borough

The new boxes, which can be used to recycle glass, paper, textiles and cans, alongside the usual refuse collection, are being delivered from the beginning of February.

New and existing box owners will also receive information on how to use the boxes and dates of collections